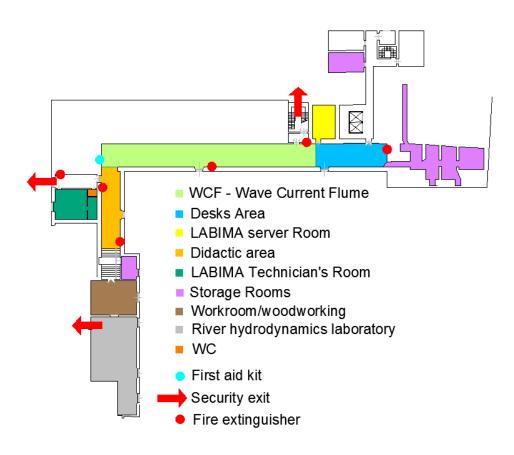

# LABIMA

Maritime Engineering Laboratory of Florence University

### **Contact/Emergency numbers:**

- ✓ LABIMA: +390552758822
- ✓ Prof. L. Cappietti: **+39 3666781908**
- ✓ LABIMA technician: +390552758821 (M. Mascherini)
- ✓ UNIFI technical emergency:
  - +393666035128
  - +393666035158
- ✓ Police/Fire/Medical emergency: 112

#### **Safety information:**

- ✓ Do not access the LABIMA unattended.
- ✓ Do never use any laboratory equipment without the supervision of a member of LABIMA staff.
- Never stand close to the wave maker when the system is in operation. This could result in in injury.
- ✓ Take care when reaching electrical panels and using electrical equipment, there is a risk of electric shock.
- ✓ Always wear the Personal Protective Equipment provided.
- Report malfunctioning equipment to the person responsible immediately.
- Maintain unobstructed access to all exits, fire extinguishers, electrical panels.
- Always make sure to lock the LABIMA door when entering/exiting.